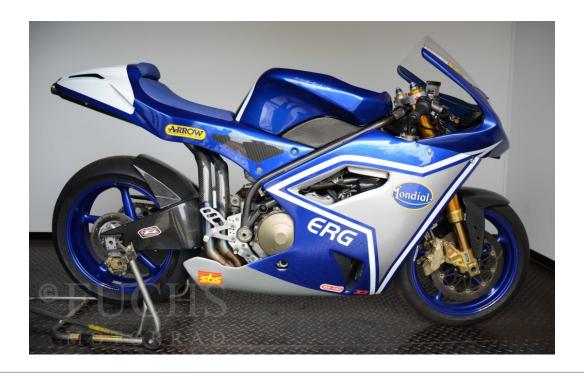

## General Information:

Mondial produced this superbike in 2001. There have built only 4 racing bikes. Until the production was stopped they built 35 road machines. The engine Honda VTR-1000 has got a Mondial motor management. High-quality materials: Chromolybdenum, carbon, magnesium and titanium frames were used. From our point of view, this is not just a racing machine for collectors who value rare rarities, but also for lovers of motorcycles whose desgin and technical details have been developed in Italy and want to use the reliabilities of a motor designed in Japan at racing events.