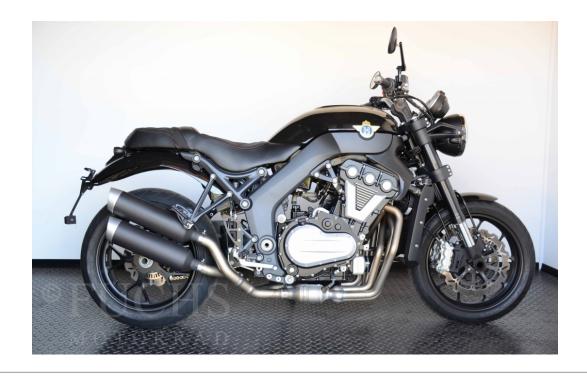

Brand:

**HOREX** 

Model:

**VR6 Roadster** 

First Registration:

2012

Frame Number:

WHXHX000CA000XXX

Mileage:

5.466 km

KW (HP) ccm:

118(160)1200

Price:

27.900 EUR no VAT

## General Information:

VR6, this engine is the heart of the revived german Brand HOREX. Unfortunately, it is very difficult in our modern society to establish new brands for motorcycles and cars. Fortunately, there was a group of enthusiasts who had the courage to build a sophisticated machine with a 6-cylinder engine in their own engine frame. The VR6 is still being built today in a small, exclusive factory. Our HOREX VR6 was the first VR6 ever built for public road traffic. That is why the HOREX VR6 is not only important for collectors. A revision of the timing chain tensioner was carried out on our vehicle. All in all you can say that a Horex VR6 is already a rarity today.