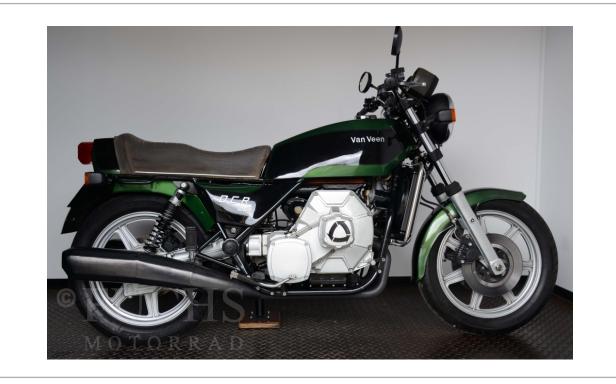

## FUCHS

Brand:

VAN VEEN

Model:

OCR 1000

First Registration: **1977** 

Frame Number:

Х

## General Information:

This VAN VEEN OCR 1000 is not only for connoisseurs a special rarity. The OCR 1000 were produced only two years. After 38 manufactured motorcycles, the production was discontinued in 1978. Our VAN VEEN OCR is one of the first machines ever produced. The OCR 1000 is in an original condition and has a complete history. This OCR was then on various exhibitions and is one of the first 5 OCR 1000. A specialist has performed an inspection and we can not only promise a rare VAN VEEN in original condition. The technique is also in a very good condition.