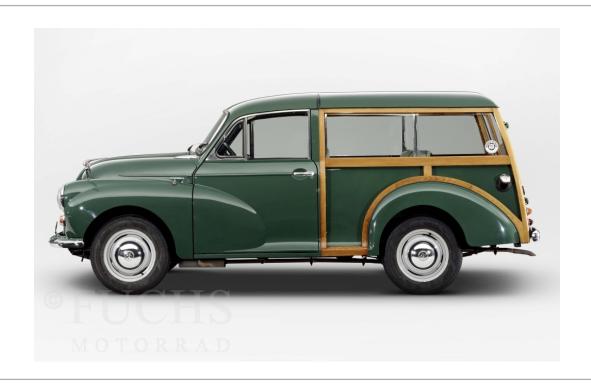

Brand:

**MORRIS** 

Model:

Minor 1000 Traveller

First Registration:

1968

Frame Number:

MAW5D12101XXX

## General Information:

The first series production of the Minor has already began in the year 1930. As a relatively inexpensive and extremely reliable automobile, the production only stopped in the year 1971. With a top speed of 124 km/h and its low fuel consumption, this classic car still moves with the times. However, our Minor Traveller convinces on another level - The appealing wood applications in combination with the good conditions, allow us to offer a technically solid and really beautiful classic car.