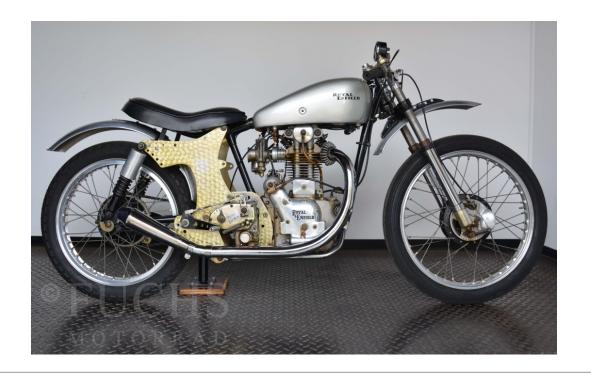

Brand:

**ROYAL ENFIELD** 

Model:

Bill Lomas Enfield 250 Racer

First Registration:

1937

Frame Number:

Mileage:

## General Information:

This racing machine by Bill Lomas is one of the most successful and best documented examples in British racing history, as it was developed and raced very successfully by the two-time world champion from 1946 to 1950. Documentation from 1946 to 2019 is available in various books and magazines, extensive in text and many in photographs. It was considered almost unbeatable in the 250cc class from 1947 to 1950 - appropriately so documented. The multiple race and championship victories speak for themselves.