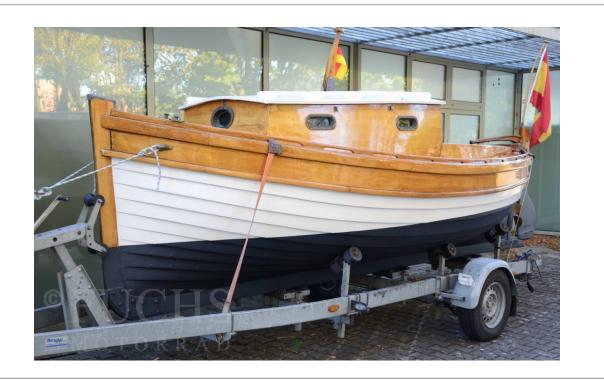

## **KAJUETBOOT**

Model: ELISE with Boat carrier

First Registration: **1926** 

Frame Number:

Mileage:

KW (HP) ccm: 8,09(11)538 ccm

Price: 19.800 EUR VAT not separate identificationable

## General Information:

Our cabin cruiser dates back to 1926. In 2020, the Elise was completely restored. The VETUS Mitsubishi M2C5 was also brought up to date. The engine is from the year 2005. An official boat license with officially recognized license plate is available. We also have documentation of the extensive restoration. With a length of 6.5 m and a draft of only 0.50 m. Our boat carrier is from 2013 and is part of our offer.