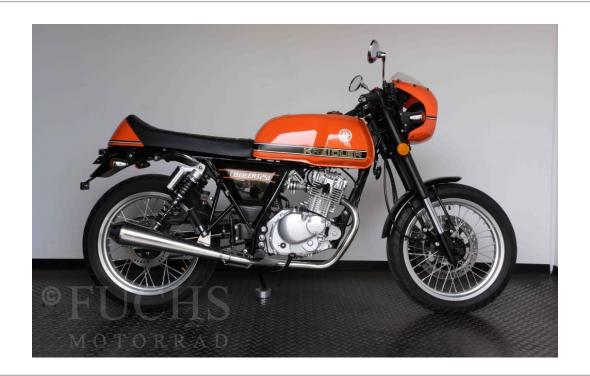

Brand:

**KREIDLER** 

Model:

Dice CR 125 i

First Registration:

20.05.2020

Frame Number:

LV7LB540XHC0033XX

## General Information:

The previous owner put the Kreidler in his collection as a reminder of his old Kreidler days. After he bought a classic motorcycle from us, we came across the Chinese resurrection of the Kreidler. Jinan Qingqi is based in Shandong province and was founded in 1956. This Kreidler is an attractive little bike and we are sure that not only the old Kreidler riders will enjoy it.