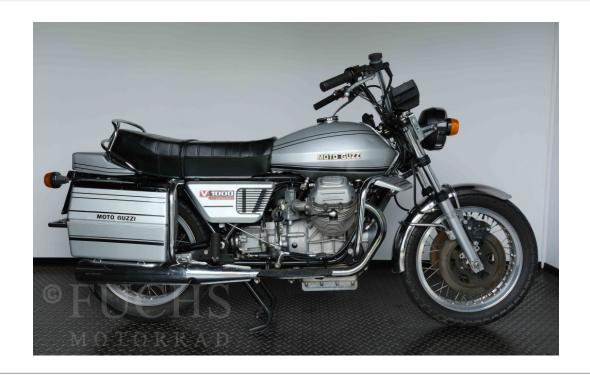

## Brand:

**MOTO GUZZI** 

Model:

V 1000 I Convert

First Registration: 10.08.1978

Frame Number: VG131XX

Mileage:

17.333 km

KW (HP) ccm: 45(61)942 ccm

Price:

on request

## General Information:

Complete history, unrestored original condition offer the guarantee for a collectors item. Of course, we have the original windscreen. The liquid twist converter ensures that the gears only have to be engaged with the foot. The clutch only had to be operated when starting the car.