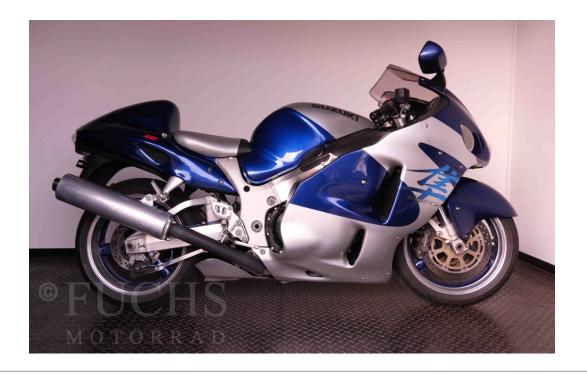

| R | ra | n | А | • |  |
|---|----|---|---|---|--|
|   |    |   |   |   |  |

SUZUKI

Model:

GSX 1300 R Hayabusa member 300 Km/h club

First Registration:

15.06.2000

Frame Number:

JS1A11112001042XX

Mileage:

12.411 km

KW (HP) ccm:

129(175)1299 ccm

Price:

10.800 EUR VAT not separate identificationable

## General Information:

Hayabusa means peregrine falcon in Japanese and for everyone else this designation stands for an extremely fast motorbike, which has led to membership of the 300 km/h club. We can offer a very nice example. The Hayabusa is the first version with a 340 km/h speedometer, as these models are popular with collectors.