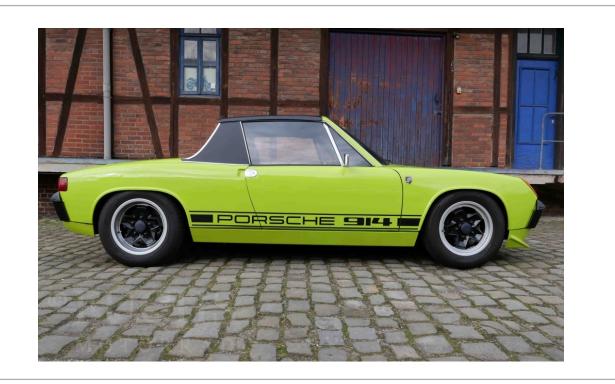

## FUCHS

Brand:

PORSCHE

Model:

914 / 2.0 Targa

First Registration: **1973** 

Frame Number: **47329043XX** 

Mileage:

KW (HP) ccm: 74(100)1.971 ccm

Price: 34.800 EUR VAT not separate identificationable

**General Information:** 

Its not far from the former Karmann site to our little railway station. But this Porsche has travelled a long way in the past decades, as it has been in the USA in the meantime. The important thing is that this Porsche was completely restored by a specialist in Germany. Extensive documentation is available. Technical modifications further enhance the driving pleasure. We are certain that this Porsche has been prepared for the next 60 years.