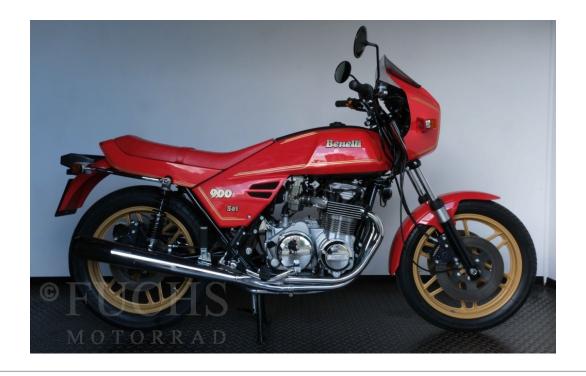

Brand:

**BENELLI** 

Model:

900 Sei

First Registration:

26.11.1979

Frame Number:

B0103XX

Mileage:

12.759 km

KW (HP) ccm:

59(80)900 ccm

Price:

29.800 EUR VAT not separate identificationable

## General Information:

It is the most beautiful Sei we have been able to offer so far. The red seat is the icing on the cake of a very good restoration, whereby the Benelli was restored exclusively with new parts. The engine was overhauled and rebuilt. The spare parts used are from the latest stage of development in order to benefit from the improvements in manufacturing quality. After the extensive rebuild, the Benelli has travelled less than 100 km.