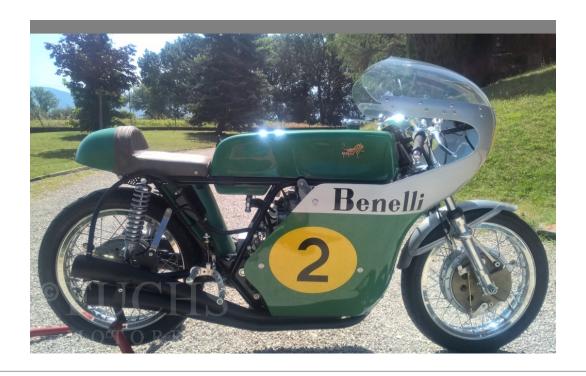

Brand:

**BENELLI** 

Model:

500 GP Pasolini Replica

First Registration:

1969

Frame Number:

Mileage:

KW (HP) ccm:

--(--)500 ccm

Price:

23.900 no VAT

General Information:

Completely hand made frame with CrMo steel Fairing, seat and tank hand made in alluminium

Ceriani fork

Ceriani shock adsorbers

Ceriani rear and front brakes

Veglia Rpm counter

**Dell'Orto Carburettors (36)** 

Mercury Magneto (original invoice available)

**Engine** 

Tuned by Kawasaki Z 550 with powering Kit to 605

CC

Wiseco Piston Kit (Invoice available)

Camshaft with modified profile (Invoice available)

Harder valve springs(Invoice available)

**Dry Clutch** 

Engine oil pan as per original bike.